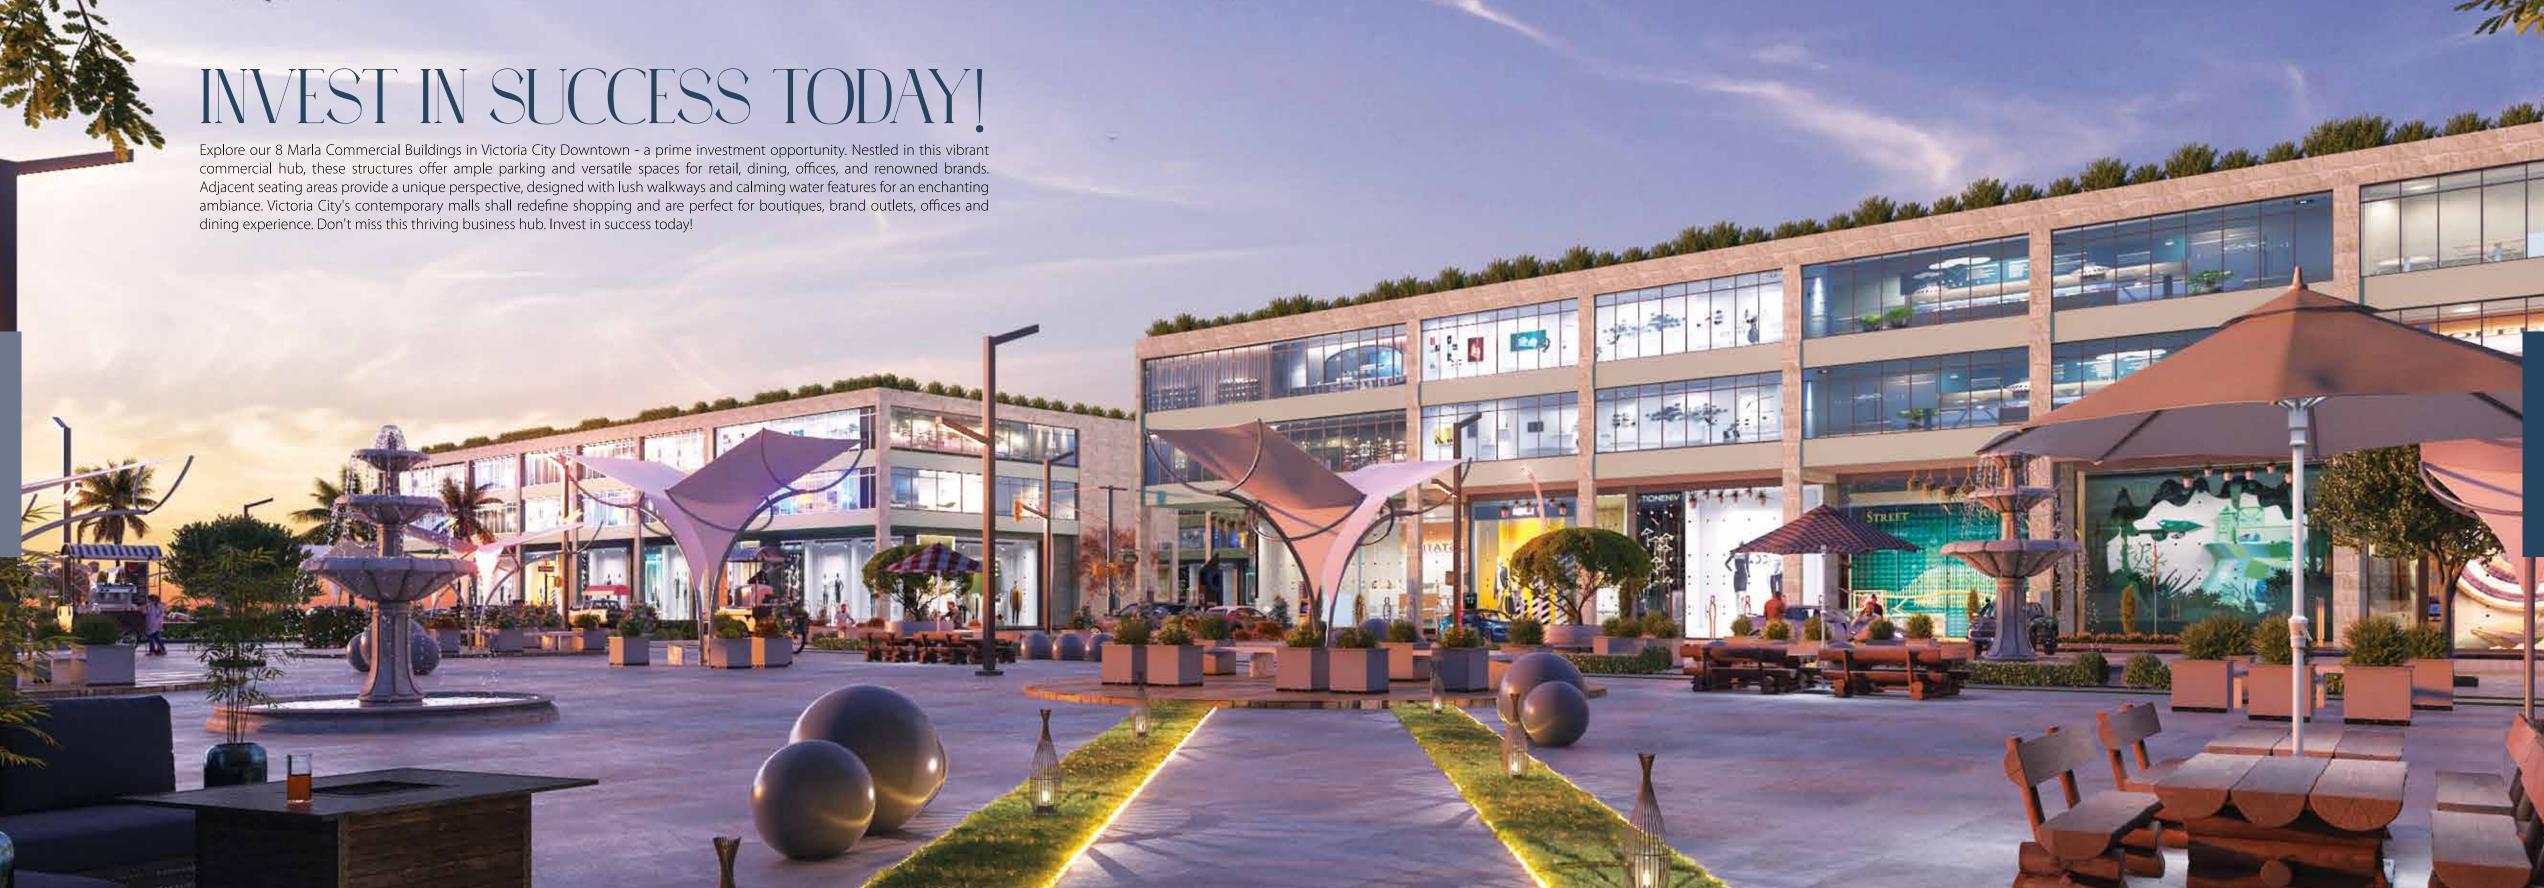

# EMBRACE THE URBAN PULSE YOUR TICKET TO VIBRANT INVESTMENT LANDSCAPE!

Victoria City Downtown presents an exceptional investment opportunity. This dynamic combination of shopping and recreational spaces is poised to make this development a bustling and sought-after destination. We invite you to seize this opportunity and join us in this exciting venture. Hurry, and don't miss out on being part of this thriving urban center!

# POSITIONED FOR SUCCESS-5 MARLA COMMERCIAL BUILDINGS UNIQUE INVESTMENT AVENUES!

The 5 Marla commercial buildings are strategically positioned across three distinct locations within Victoria City's downtown area, each offering unique investment potential. With prime spots on the Multan Road-facing side and 120-feet wide Main Boulevard along with a dedicated 80-foot parking area, these properties provide a range of opportunities for savvy investors.

## URBAN BRILLIANCE - 5 MARLA COMMERCIAL GEMS ALONG LAHORES VITAL ROADS

Nestled along the significant Main Boulevard linking Multan and Canal Road in Lahore, these 5 Marla commercial properties boast a pivotal location set to attract substantial traffic. This positioning establishes an exceptional investment opportunity for those seeking to leverage its strategic importance and potential for high foot traffic. The boulevard's integral role in the city's infrastructure further accentuates its allure for prospective investors.