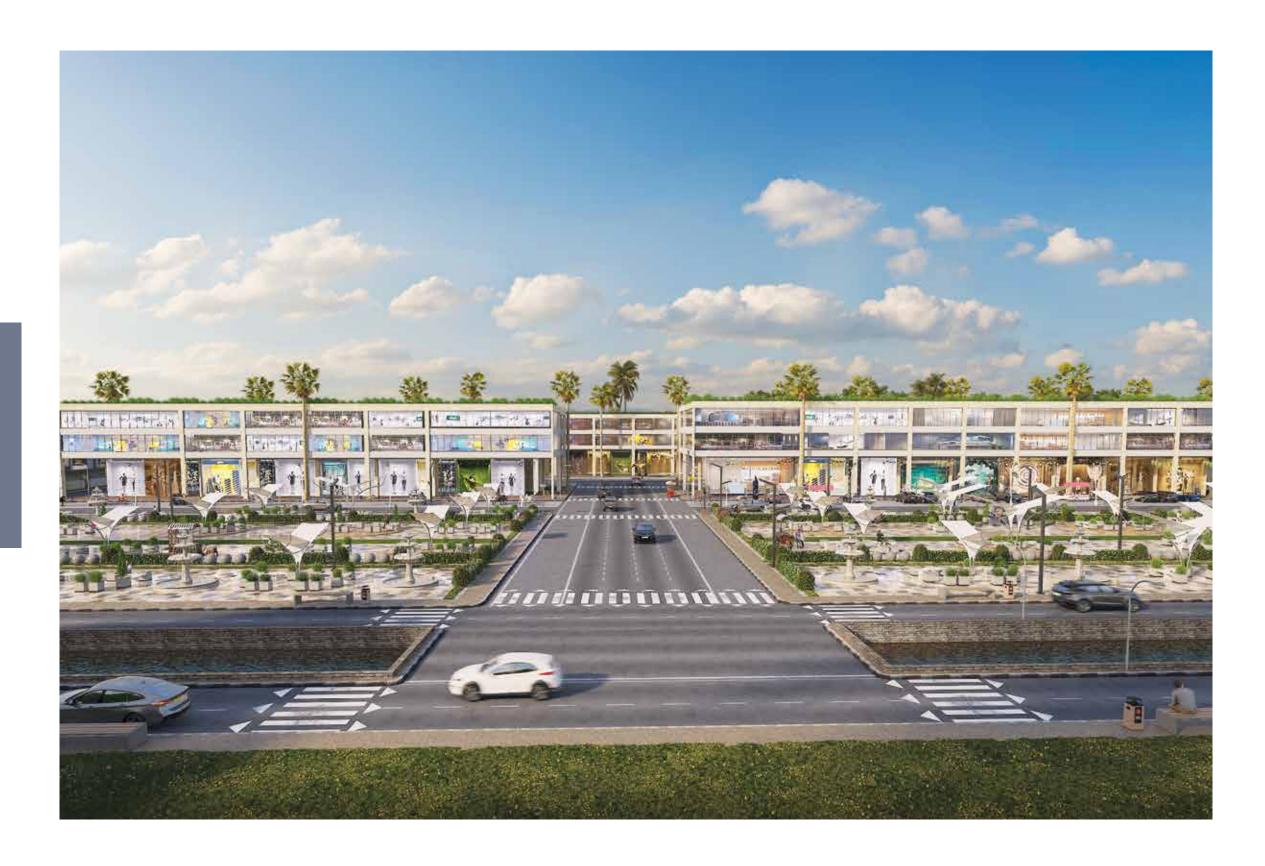

# POSITIONED FOR SUCCESS-5 MARLA COMMERCIAL BUILDINGS UNIQUE INVESTMENT AVENUES!

The 5 Marla commercial buildings are strategically positioned across three distinct locations within Victoria City's downtown area, each offering unique investment potential. With prime spots on the Multan Road-facing side and 120-feet wide Main Boulevard along with a dedicated 80-foot parking area, these properties provide a range of opportunities for savvy investors.

## URBAN BRILLIANCE - 5 MARLA COMMERCIAL GEMS ALONG LAHORES VITAL ROADS

Nestled along the significant Main Boulevard linking Multan and Canal Road in Lahore, these 5 Marla commercial properties boast a pivotal location set to attract substantial traffic. This positioning establishes an exceptional investment opportunity for those seeking to leverage its strategic importance and potential for high foot traffic. The boulevard's integral role in the city's infrastructure further accentuates its allure for prospective investors.