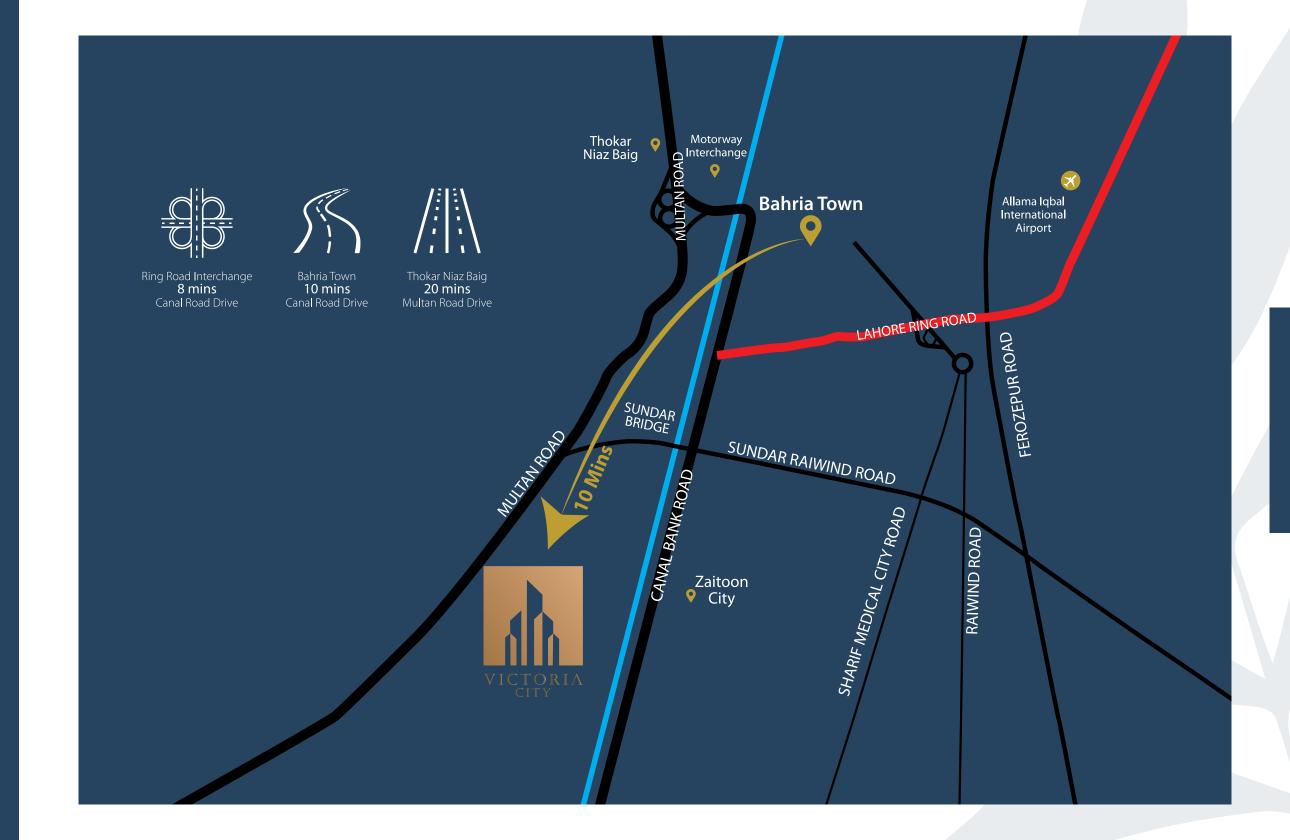

MIAN MUHAMMAD RAMZAN
Founder & CEO
SHERANWALA DEVELOPERS

Victoria City Lahore, located at the junction of Main Canal Road and Multan Road, is only an 8-minute drive from the Ring Road interchange. This prime location offers a harmonious blend of peaceful iving and thriving commercial potential. With lush surroundings and well-planned infrastructure, it provides a tranquil environment for residents. Additionally, its strategic positioning along major transportation routes makes it an attractive hub for businesses. Victoria City is the ideal destination for those seeking a balanced lifestyle and prosperous business opportunities.