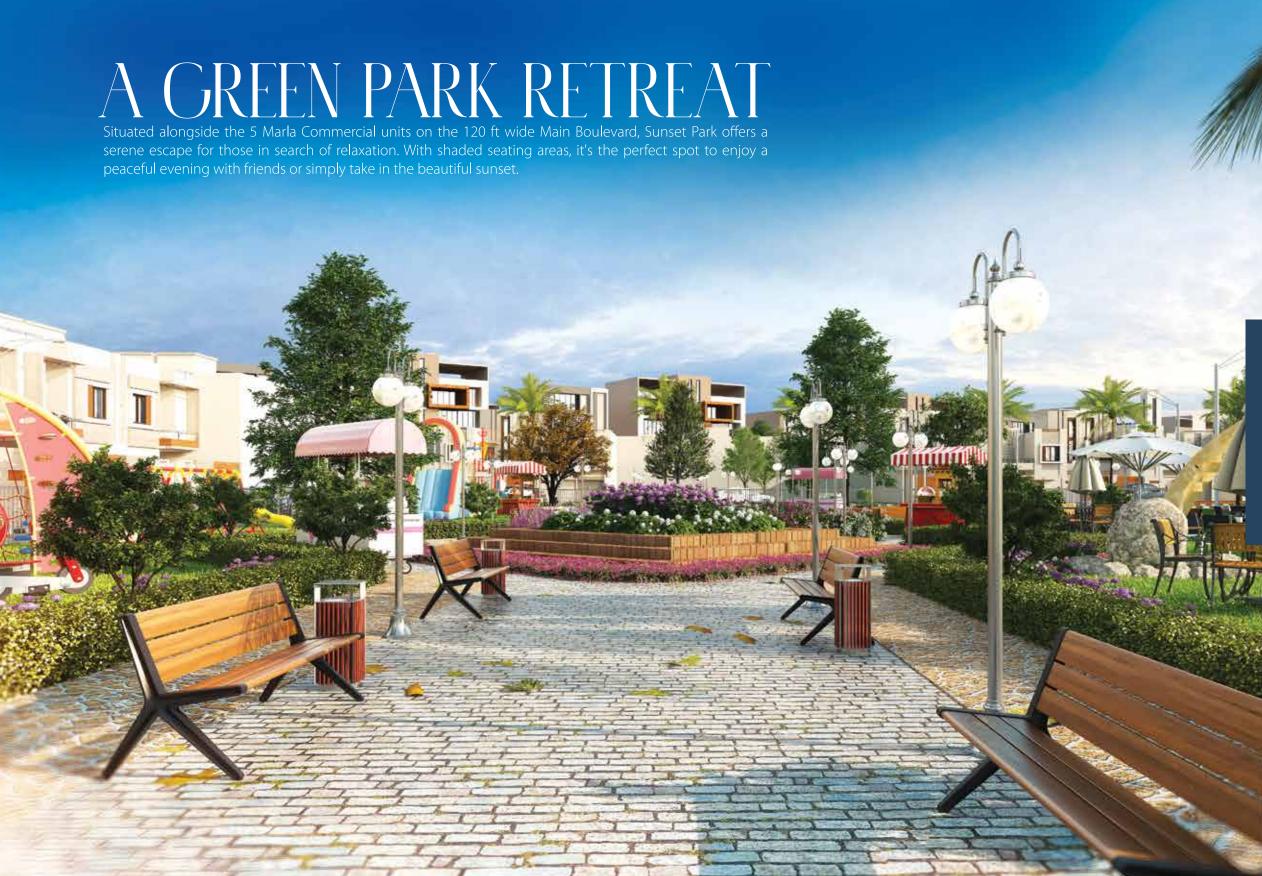

Alongside the 120-feet wide Main Boulevard, the development exudes a welcoming atmosphere. Upon entering, visitors are greeted by lush green parks, multiple beautiful mosques, as well as designated spaces for a hospital, school, and community center. Additionally, the thoughtfully designed commercial hub, known as Victoria City Downtown, further enhances the vibrancy and

### A STUNNING ENTRANCE TO VICTORIA CITY'S DOWNTOWN

The entrance to Victoria City's commercial hub is a striking masterpiece, perfectly suited for bustling business activity. Its meticulous design and captivating architecture set the stage for a dynamic commercial center, offering ample opportunities for businesses to thrive.