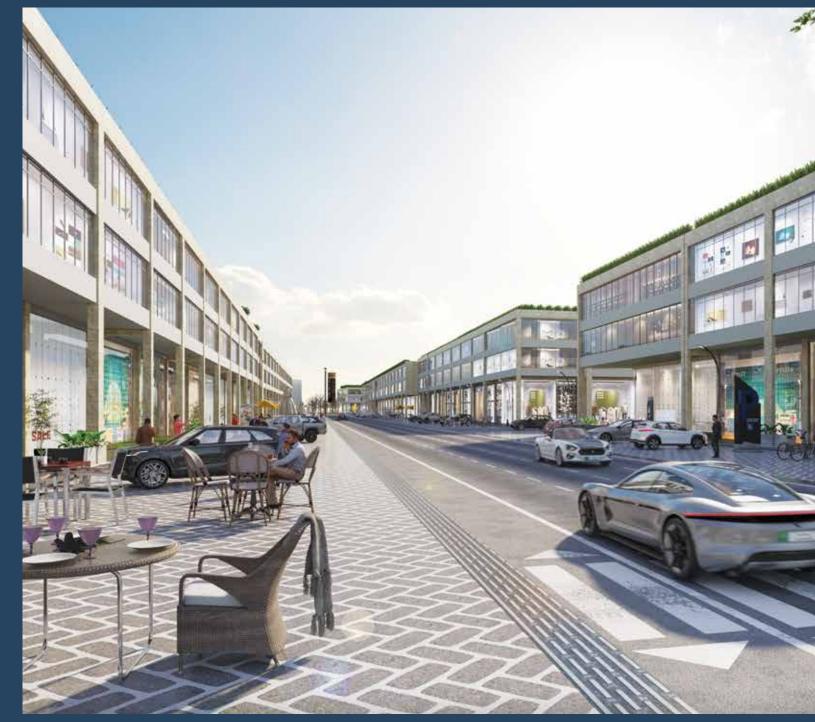

# POSITIONED FOR SUCCESS-5 MARLA COMMERCIAL BUILDINGS UNIQUE INVESTMENT AVENUES!

The 5 Marla commercial buildings are strategically positioned across three distinct locations within Victoria City's downtown area, each offering unique investment potential. With prime spots on the Multan Road-facing side and 120-feet wide Main Boulevard along with a dedicated 80-foot parking area, these properties provide a range of opportunities for savvy investors.

## URBAN BRILLIANCE - 5 MARLA COMMERCIAL GEMS ALONG LAHORES VITAL ROADS

Nestled along the significant Main Boulevard linking Multan and Canal Road in Lahore, these 5 Marla commercial properties boast a pivotal location set to attract substantial traffic. This positioning establishes an exceptional investment opportunity for those seeking to leverage its strategic importance and potential for high foot traffic. The boulevard's integral role in the city's infrastructure further accentuates its allure for prospective investors.