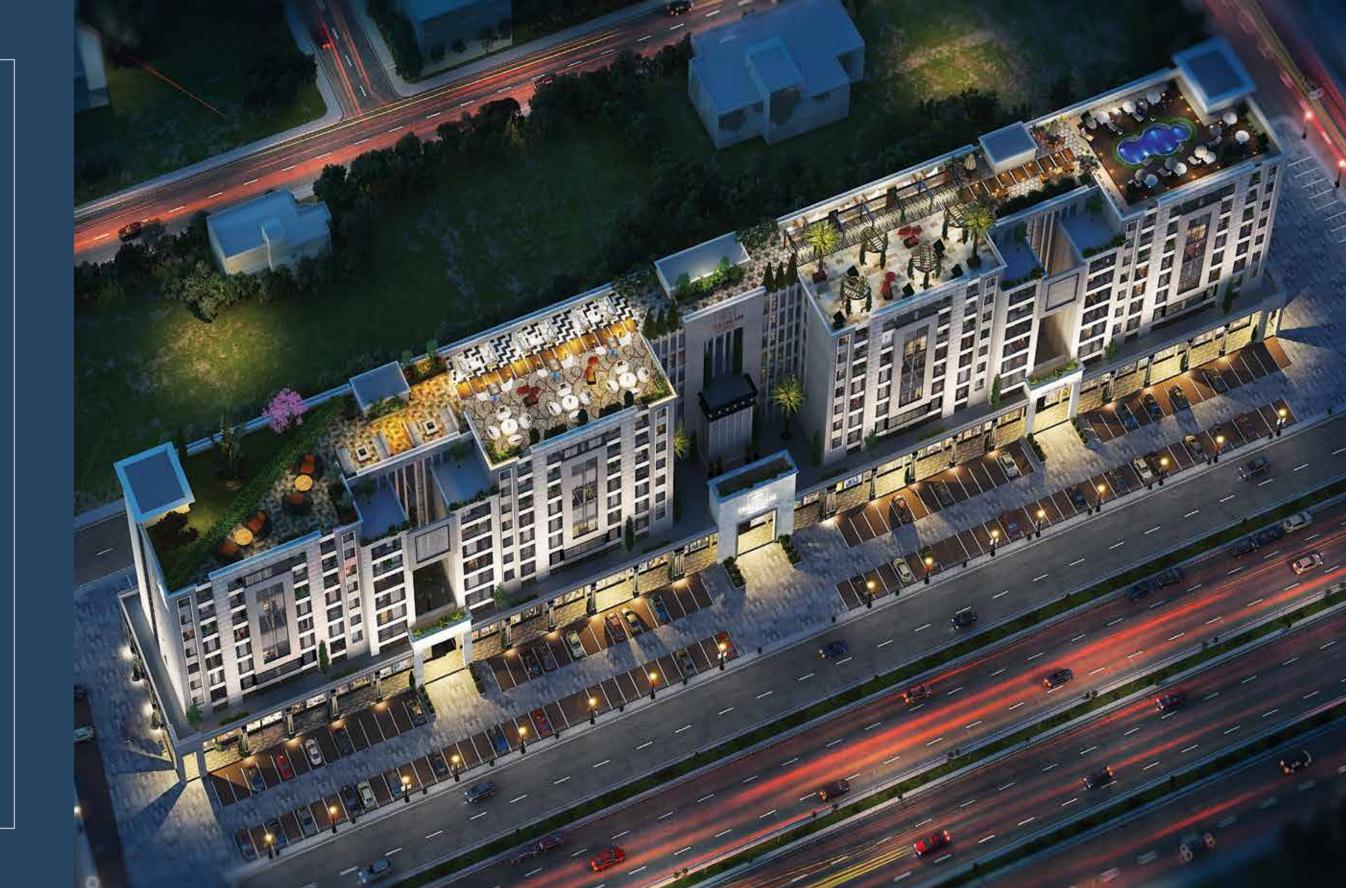

# EMBRACE THE URBAN PULSE YOUR TICKET TO VIBRANT INVESTMENT LANDSCAPE!

Victoria City Downtown presents an exceptional investment opportunity. This dynamic combination of shopping and recreational spaces is poised to make this development a bustling and sought-after destination. We invite you to seize this opportunity and join us in this exciting venture. Hurry, and don't miss out on being part of this thriving urban center!

# POSITIONED FOR SUCCESS-5 MARLA COMMERCIAL BUILDINGS UNIQUE INVESTMENT AVENUES!

The 5 Marla commercial buildings are strategically positioned across three distinct locations within Victoria City's downtown area, each offering unique investment potential. With prime spots on the Multan Road-facing side and 120-feet wide Main Boulevard along with a dedicated 80-foot parking area, these properties provide a range of opportunities for savvy investors.

## URBAN BRILLIANCE - 5 MARLA COMMERCIAL GEMS ALONG LAHORES VITAL ROADS

Nestled along the significant Main Boulevard linking Multan and Canal Road in Lahore, these 5 Marla commercial properties boast a pivotal location set to attract substantial traffic. This positioning establishes an exceptional investment opportunity for those seeking to leverage its strategic importance and potential for high foot traffic. The boulevard's integral role in the city's infrastructure further accentuates its allure for prospective investors.